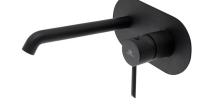

## Description

Single lever basin mixer trim kit. . Ø35 mm ceramic cartridge. Without pop up waste. Flow rate 5 L/min at 3 bar. Possibility of vertical and horizontal installation.

## Finish

Matt black 100210549