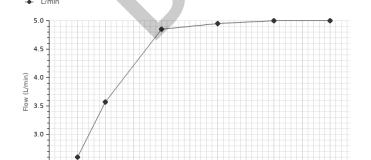

## Flow rate diagramme (±15%)

| Pressure (bar) | 0.5 | 1 2       | 3    | 4 | 5 |
|----------------|-----|-----------|------|---|---|
| L/min          | 2.6 | 3.57 4.85 | 4.95 | 5 | 5 |

2.5

Pressure (BAR)

3.0

Technical drawing

Dimensions in mm

**ROUND** 

Noken does not guarantee the supply of discontinued items

1.0

1.5

2.0

4.0

4.5

5.0