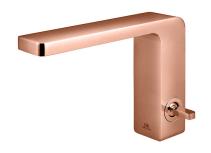

#### Bathroom Taps

# **LOUNGE**

Designed by

## SIMONE MICHELI

#### Description

Single lever basin mixer 3/8". Ø25 mm ceramic cartridge. Length of hoses 470 mm. without pop-up waste. Spout with flow-breacker and 8 l/min flow regulator.

#### Finish

copper 100210909