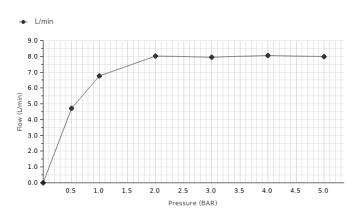

### Flow rate diagramme (±15%)

| Pressure (bar) | 0.5  | 1    | 2    | 3    | 4    | 5    |
|----------------|------|------|------|------|------|------|
| L/min          | 4.71 | 6.76 | 8.04 | 7.95 | 8.05 | 7.98 |