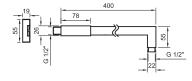

## Description

Rondo 40 cm shower head arm, wall connection

## Finish

Gold 100327522 brushed titanium

100281803

100253667

titanium 100280742 white

Technical drawing

Dimensions in mm

Warranty:For a warranty or other information on this product, visit our Web address: www.noken.com