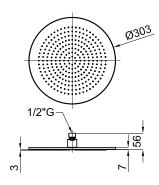

## Description

Rondo 30 cm rain shower head, with ball joint

PORCELANOSA BATHROOMS

Dimensions in mm

Warranty:For a warranty or other information on this product, visit our Web address: www.noken.com

Legal disclaimer: All details provided by the NOKEN's Product has an information purpose without any contractual value. In order to obtain further information about the materials and their installation please visit our showrooms. NOKEN reserves the right to modify or delete any information on this site. The images and colours shown in this site may differ from the real ones.