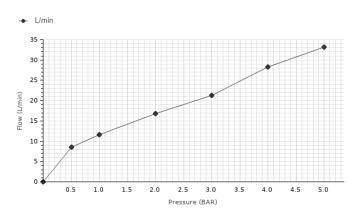

## Finish

brushed copper 100280685

100238749

Gold

| Flow rate diagramme (±15%) |     |      |      |      |      |      |
|----------------------------|-----|------|------|------|------|------|
| Pressure (bar)             | 0.5 | 1    | 2    | 3    | 4    | 5    |
| L/min                      | 8.6 | 11.6 | 16.8 | 21.3 | 28.3 | 33.2 |