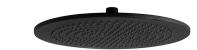

**Rain Showers** 

## NEPTUNE SLIM



60



## Description

Rondo 30 cm rain shower head, with ball joint

## Finish



brushed copper 100280685

100238749

Gold



| Flow rate diagramme (±15%) |     |      |      |      |      |      |
|----------------------------|-----|------|------|------|------|------|
| Pressure (bar)             | 0.5 | 1    | 2    | 3    | 4    | 5    |
| L/min                      | 8.6 | 11.6 | 16.8 | 21.3 | 28.3 | 33.2 |



PORCELANOSA BATHROOMS





Dimensions in mm



Warranty:For a warranty or other information on this product, visit our Web address: www.noken.com

Legal disclaimer: All details provided by the NOKEN's Product has an information purpose without any contractual value. In order to obtain further information about the materials and their installation please visit our showrooms. NOKEN res