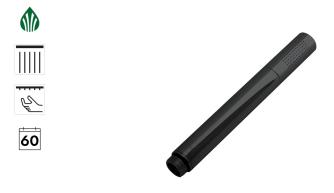

## Description

MINIMAL - Single function handshower . Flow rate 13,26 l/min. at 3 bar.