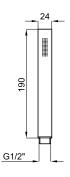

## Description

MINIMAL - Single function handshower . Flow rate 13,26 l/min. at 3 bar.

## **Other Finishes**

Certifications and quality characteristiques

Dimensions in mm

Warranty:For a warranty or other information on this product, visit our Web address: www.noken.com

Legal disclaimer: All details provided by the NOKEN's Product has an information purpose without any contractual value. In order to obtain further information about the materials and their installation please visit our showrooms. NOKEN reserves the right to modify or delete any information on this site. The images and colours shown in this site may differ from the real ones.