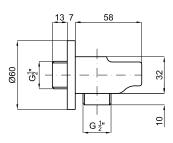

brushed copper 100280783

brushed titanium 100281788

titanium 100280765

chrome 100039121

Certifications and quality characteristiques

**♦WRAS** 

Technical drawing

Dimensions in mm