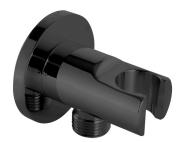

## **COMPLEMENTOS**

Description

MINIMAL - Wall bracket with outlet elbow

Finish

Matt black 100213266

Other Finishes

white 100253645

copper 100280747

brushed copper 100280783

brushed titanium 100281788

titanium 100280765

chrome 100039121

Certifications and quality characteristiques

**♦WRAS** 

Technical drawing

Dimensions in mm