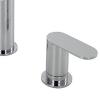

## Description

3 hole basin mixer 1/2", without pop-up waste. Without pop-up drain , 11,7 cm spout reach, Plus aerator, Flow rate 5,6 l/min at 3 bar.

chrome 100216148

Certifications and quality characteristiques