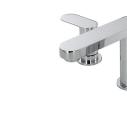

## Description

3 hole basin mixer 1/2", without pop-up waste. Without pop-up drain , 11,7 cm spout reach, Plus aerator, Flow rate 5,6 l/min at 3 bar.

chrome 100216148

Certifications and quality characteristiques