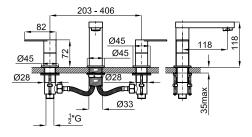

## Description

3 hole basin mixer 1/2", without pop-up waste. Without pop-up drain , 11,7 cm spout reach, Plus aerator, Flow rate 5,6 l/min at 3 bar.

chrome 100216148

Certifications and quality characteristiques

no

PORCELANOSA BATHROOMS

Dimensions in mm

Warranty:For a warranty or other information on this product, visit our Web address: www.noken.com

Legal disclaimer: All details provided by the NOKEN's Product has an information purpose without any contractual value. In order to obtain further information about the materials and their installation please visit our showrooms. NOKEN reserves the right to modify or delete any information on this site. The images and colours shown in this site may differ from the real ones.