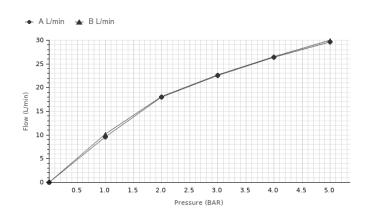

## Flow rate diagramme (±15%)

| Pressure (bar) | 1    | 2    | 3    | 4    | 5    |
|----------------|------|------|------|------|------|
| A L/min        | 9.6  | 18   | 22.6 | 26.4 | 29.6 |
| B L/min        | 10.2 | 18.1 | 22.7 | 26.5 | 30   |