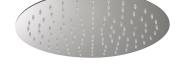

## Description

ROUND. 30 cm. rain shower head, with ball joint. Security valve included. Flow rate 12 l/min. at 3 bar.

#### Finish

polished stainless steel 100251806