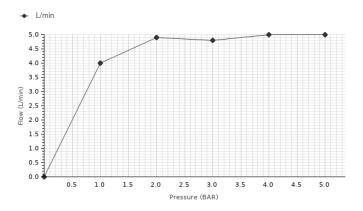

## **Other Finishes**

Certifications and quality characteristiques

PORCELANOSA BATHROOMS

WRAS

| Flow rate diagramme (±15%) |   |     |     |   |   |   |
|----------------------------|---|-----|-----|---|---|---|
| Pressure (bar)             | 1 | 2   | 3   | 4 | 5 | - |
| L/min                      | 4 | 4.9 | 4.8 | 5 | 5 | - |