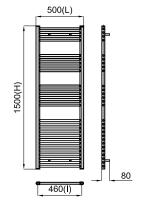

## Other Finishes

chrome 100066007

Technical drawing

Dimensions in mm

Warranty:For a warranty or other information on this product, visit our Web address: www.noken.com

Legal disclaimer: All details provided by the NOKEN's Product has an information purpose without any contractual value. In order to obtain further information about the materials and their installation please visit our showrooms. NOKEN reserves the right to modify or delete any information on this site. The images and colours shown in this site may differ from the real ones.