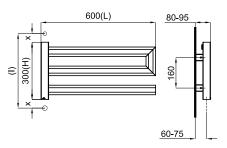

Heated Towel Rail

Description

Water version (,)

polished stainless steel 100181074

Technical drawing

Dimensions in mm

Noken does not guarantee the supply of discontinued items

Warranty:For a warranty or other information on this product, visit our Web address: www.noken.com