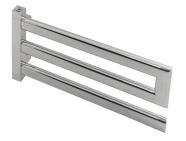

Heated Towel Rail

Description

Water version (,)

polished stainless steel 100181074

Technical drawing

Dimensions in mm

Noken does not guarantee the supply of discontinued items

Warranty:For a warranty or other information on this product, visit our Web address: www.noken.com