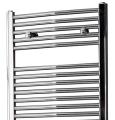

**Heated Towel Rail** 

AC

EL1

## Description

Class II electrical version with thermostat (EL2) 500x730 mm

## Finish

chrome 100214554