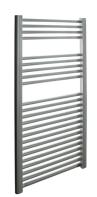

### Heated Towel Rail

AC

# E1

## Description

Class I electrical version with thermostat (E1) 500x1118 mm

#### Finish

chrome 100214943