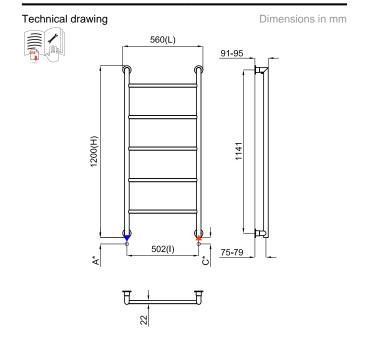

**Heated Towel Rail** 

**ROUND** 

AC

(,)





## Description

Water version (,) 560x1200 mm.

## Finish



Matt black 100271804





Warranty:For a warranty or other information on this product, visit our Web address: www.noken.com

Legal disclaimer: All details provided by the NOKEN's Product has an information purpose without any contractual value. In order to obtain further information about the materials and their installation please visit our showrooms. NOKEN reserves the right to modify or delete any information on this site. The images and colours shown in this site may differ from the real ones.