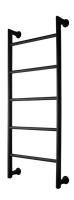

Heated Towel Rail

**ROUND** 

AC

## Description

Class II electrical version with thermostat (EL2) 560X1200 mm.

## Finish

Matt black 100271855