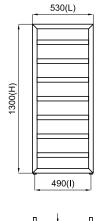

## Description

Class II electrical version with thermostat (E2) 530X1300 mm.

## Technical drawing

Dimensions in mm

Warranty:For a warranty or other information on this product, visit our Web address: www.noken.com

Legal disclaimer: All details provided by the NOKEN's Product has an information purpose without any contractual value. In order to obtain further information about the materials and their installation please visit our showrooms. NOKEN reserves the right to modify or delete any information on this site. The images and colours shown in this site may differ from the real ones.