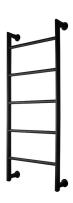

Heated Towel Rail

**ROUND** 

AC

## Description

Class II mixed version with electrical resistor and thermostat (ML2) 560X1200 mm

## Finish

Matt black 100272019