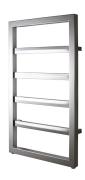

**Heated Towel Rail** 

AC

**SQUARE** 

## Description

Class II electrical version with thermostat (E2) 530x900mm.

## Finish

chrome 100272055