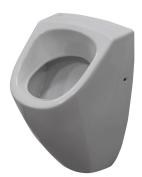

### Description

Urinal with rear water supply and including 100041212 fixing kit. Can be installed in solid walls or light walls.

### Finish

white 100190272