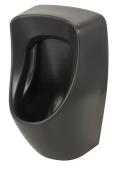

## Description

FORMA - Urinal with rear water supply and side attachment with fixing kit. Includes 100041265 siphon. Can be installed on solid walls or light walls. Does not include inlet connector and rubber gasket (if necessary, it can be ordered separately – 100115131)

## Finish

Matt black 100308094