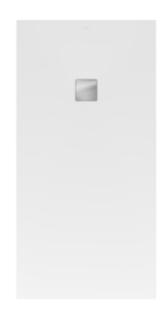

#### 1. POSITION

| Article number           | UDA1810PLA2V-01                                                                        |
|--------------------------|----------------------------------------------------------------------------------------|
| Article title            | Villeroy & Boch Planeo Rectangular<br>shower tray, 1800 x 1000 x 48 mm,<br>White Alpin |
| Product designation      | Rectangular shower tray                                                                |
| Collection               | Planeo                                                                                 |
| Assembly / Assembly type | flush-fitting installation, Installation on tiles Installation on a base               |
| Drainage rate in I/min   | 51                                                                                     |
| Scope of delivery        | 1 x rectangular shower tray , 1 x outlet cover "Pure Metal" in brushed stainless steel |
| Length in mm             | 1800                                                                                   |
| Width in mm              | 1000                                                                                   |
| Height in mm             | 48                                                                                     |
| Interior depth           | 29                                                                                     |
| Weight in kg             | 34,50                                                                                  |
| Material                 | Acrylic                                                                                |
| Colour name              | White Alpin                                                                            |
| With feet/base           | No                                                                                     |
| Other material           | Outlet cover: Metal                                                                    |
| Other surfaces           | Outlet cover: matt                                                                     |
| With bath support        | No                                                                                     |
| Anti-slip class          | Anti-slip class A                                                                      |
| EAN number               | 4051202996581                                                                          |