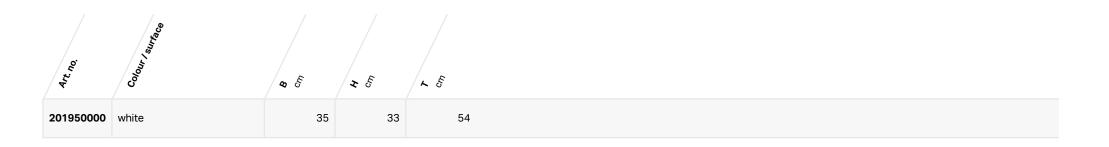

265 35

•

Vitreous china

18 cm

No

**◄**—33<sup>5</sup>-

54

- Flushes with 4.5 l
- Shrouded
- Hidden fastening