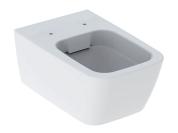

## Geberit iCon Square wall-hung WC, washdown, shrouded, Rimfree

• Rimless WC ceramic appliance featuring Rimfree flush

• Type 1, full flush volume 6 / 5 l, in accordance with EN 997

Easy fastening with Easy Fast Fixing (type EFF3)

• Type 2 in accordance with EN 997

43

265 35

•

Vitreous china

18 cm

No

**◄**—33<sup>5</sup>-

54

- Flushes with 4.5 l
- Shrouded
- Hidden fastening