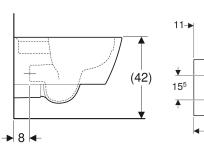

265 35

•

Vitreous china

18 cm

No

**◄**—33<sup>5</sup>-

54

- Flushes with 4.5 l
- Shrouded
- Hidden fastening