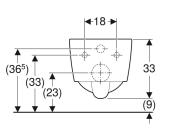

265 35

•

Vitreous china

18 cm

No

**◄**—33<sup>5</sup>-

54

- Flushes with 4.5 l
- Shrouded
- Hidden fastening