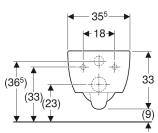

# **TECHNICAL DATA**

Product material Vitreous china
Fastening distance 18 cm
Height-adjustable No