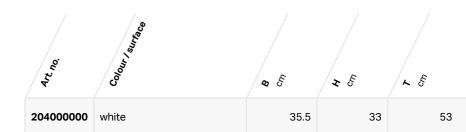

# **TECHNICAL DATA**

Product material Vitreous china
Fastening distance 18 cm
Height-adjustable No