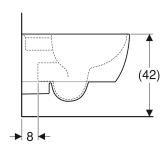

# **TECHNICAL DATA**

Product material Vitreous china
Fastening distance 18 cm
Height-adjustable No