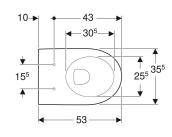

# **TECHNICAL DATA**

Product material Vitreous china
Fastening distance 18 cm
Height-adjustable No