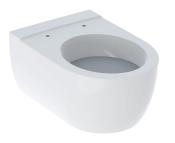

# Geberit iCon wall-hung WC, washdown, shrouded

### **CHARACTERISTICS**

- Wall-hung
- Washdown WC
- Easy fastening with Easy Fast Fixing (type EFF3)
- · With flush rim
- Type 1, full flush volume 6 / 5 l, in accordance with EN 997
- Type 2 in accordance with EN 997

- Flushes with 4.5 l
- Shrouded
- Hidden fastening