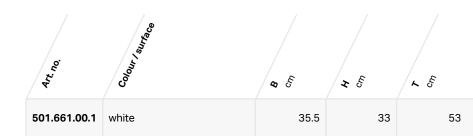

### **TECHNICAL DATA**

Product material Vitreous china

Fastening distance Height-adjustable 18 cm No