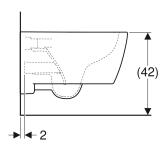

### **TECHNICAL DATA**

Product material Vitreous china

Fastening distance Height-adjustable 18 cm No