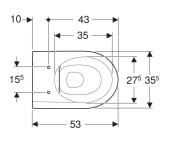

### **TECHNICAL DATA**

Product material Vitreous china

Fastening distance Height-adjustable 18 cm No