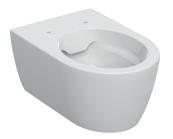

### **CHARACTERISTICS**

- Wall-hung
- · Washdown WC
- Rimless WC ceramic appliance featuring Rimfree flush technology

- Easy fastening with Easy Fast Fixing (type EFF3)
- Type 1, full flush volume 6 / 5 / 4 l, in accordance with EN 997
- Type 2 in accordance with EN 997
- 4 I flush
- Shrouded
- Hidden fastening