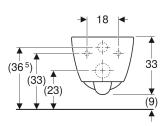

### **TECHNICAL DATA**

Product material Vitreous china

Fastening distance Height-adjustable 18 cm No