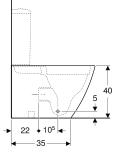

# Geberit iCon Square floor-standing WC for close-coupled exposed cistern, washdown, back-to-wall, shrouded

APPLICATION PURPOSES

CHARACTERISTICS

Floor-standing

· Washdown WC

Horizontal or vertical outlet

• Type 1, full flush volume 6 l, in accordance with EN 997

· With flush rim

· For close-coupled exposed cistern

Vitreous china

No

- Shrouded
- Hidden fastening

Product material Height-adjustable

**TECHNICAL DATA** 