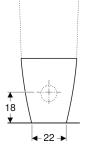

# Geberit iCon Square floor-standing WC for close-coupled exposed cistern, washdown, back-to-wall, shrouded

APPLICATION PURPOSES

CHARACTERISTICS

Floor-standing

· Washdown WC

Horizontal or vertical outlet

• Type 1, full flush volume 6 l, in accordance with EN 997