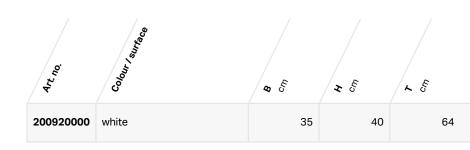

# Geberit iCon Square floor-standing WC for close-coupled exposed cistern, washdown, back-to-wall, shrouded

APPLICATION PURPOSES

CHARACTERISTICS

Floor-standing

· Washdown WC

Horizontal or vertical outlet

• Type 1, full flush volume 6 l, in accordance with EN 997