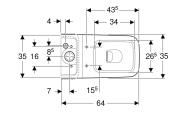

# Geberit iCon Square floor-standing WC for close-coupled exposed cistern, washdown, back-to-wall, shrouded

APPLICATION PURPOSES

CHARACTERISTICS

Floor-standing

· Washdown WC

Horizontal or vertical outlet

• Type 1, full flush volume 6 l, in accordance with EN 997

· With flush rim

· For close-coupled exposed cistern

Vitreous china

No

- Shrouded
- Hidden fastening

Product material Height-adjustable

**TECHNICAL DATA** 