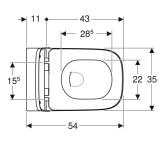

### **TECHNICAL DATA**

Product material Fastening distance Height-adjustable Vitreous china 18 cm No

#### **SCOPE OF DELIVERY**

- WC ceramic appliance
- WC seat
- · Fastening material

| Art no.                    | Colour Surface | <b>8</b> | # °  | 40 | Quick-reless | " / Š | ranism<br>Fastening | Hinge material      |
|----------------------------|----------------|----------|------|----|--------------|-------|---------------------|---------------------|
| 500.683.01.1               | white          | 35.5     | 37.5 | 54 | yes          | yes   | from above          | Brass chrome-plated |
| <b>500.683.01.2</b><br>New | white          | 35.5     | 37.5 | 54 | yes          | yes   | from above          | Brass chrome-plated |