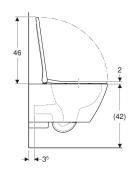

### **TECHNICAL DATA**

Product material Fastening distance Height-adjustable Vitreous china 18 cm No

#### **SCOPE OF DELIVERY**

- WC ceramic appliance
- WC seat
- · Fastening material

| Art no.                    | Colour Surface | <b>8</b> | # °  | 40 | Quick-reless | " / Š | ranism<br>Fastening | Hinge material      |
|----------------------------|----------------|----------|------|----|--------------|-------|---------------------|---------------------|
| 500.683.01.1               | white          | 35.5     | 37.5 | 54 | yes          | yes   | from above          | Brass chrome-plated |
| <b>500.683.01.2</b><br>New | white          | 35.5     | 37.5 | 54 | yes          | yes   | from above          | Brass chrome-plated |