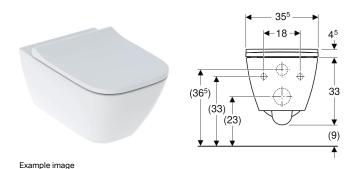

### **TECHNICAL DATA**

Product material Fastening distance Height-adjustable Vitreous china 18 cm No

#### **SCOPE OF DELIVERY**

- WC ceramic appliance
- WC seat
- · Fastening material

| Art no.                    | Colour Surface | <b>8</b> | # °  | 40 | Quick-reless | " / Š | ranism<br>Fastening | Hinge material      |
|----------------------------|----------------|----------|------|----|--------------|-------|---------------------|---------------------|
| 500.683.01.1               | white          | 35.5     | 37.5 | 54 | yes          | yes   | from above          | Brass chrome-plated |
| <b>500.683.01.2</b><br>New | white          | 35.5     | 37.5 | 54 | yes          | yes   | from above          | Brass chrome-plated |