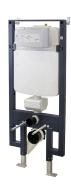

## Description

Concealed frame with cistern, reduced thickness, for wall hung pan with electronic seat i-Comfort. For installation in light wall. Includes fixings kit and connections for water inlet and electric supply for the WC.

## Finish

100289924

I-COMFORT LINE

Technical drawing

Dimensions in mm

Warranty:For a warranty or other information on this product, visit our Web address: www.noken.com

Legal disclaimer: All details provided by the NOKEN's Product has an information purpose without any contractual value. In order to obtain further information about the materials and their installation please visit our showrooms. NOKEN reserves the right to modify or delete any information on this site. The images and colours shown in this site may differ from the real ones.