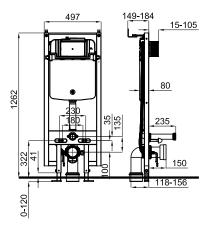

## Finish

100289924

I-COMFORT LINE

Technical drawing

Dimensions in mm

Warranty:For a warranty or other information on this product, visit our Web address: www.noken.com

Legal disclaimer: All details provided by the NOKEN's Product has an information purpose without any contractual value. In order to obtain further information about the materials and their installation please visit our showrooms. NOKEN reserves the right to modify or delete any information on this site. The images and colours shown in this site may differ from the real ones.