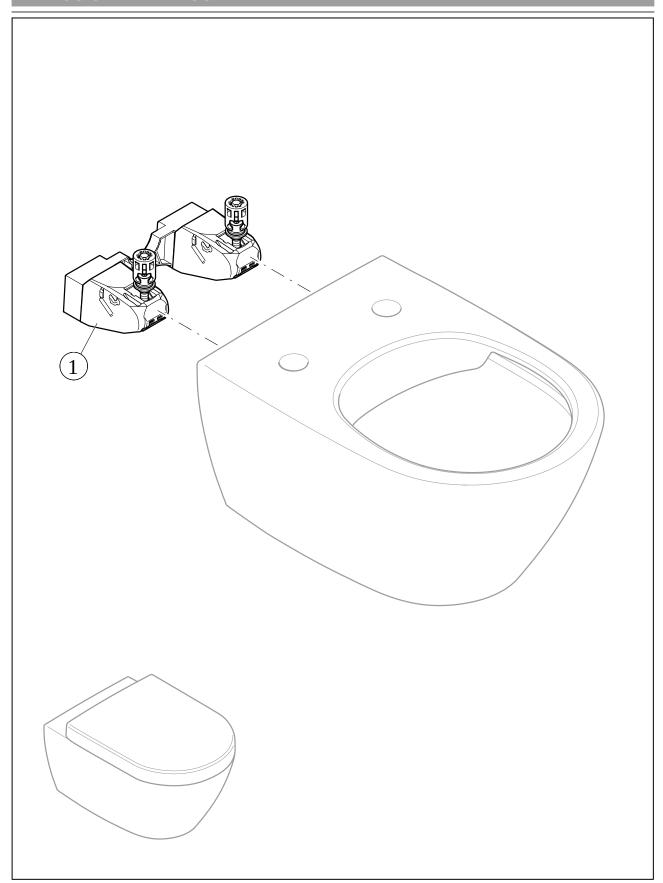

## EXPLOSION DRAWINGS

## BILL OF MATERIALS

| No. | Article No. | Description         | Quantity |
|-----|-------------|---------------------|----------|
| 0   | 92219900    | Fastening set       | 1        |
| 2   | 92238200    | Screw with cage nut | 1        |