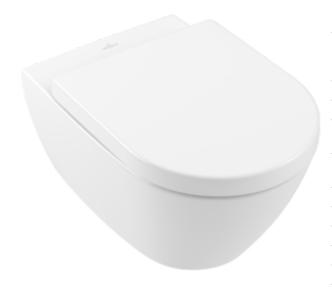

#### 1. POSITION

| Article number                                       | 5614R001                                                                              |  |
|------------------------------------------------------|---------------------------------------------------------------------------------------|--|
| Article title                                        | Villeroy & Boch Subway 2.0<br>Washdown toilet, rimless, wall-<br>mounted, White Alpin |  |
| Product designation                                  | Washdown toilet, rimless                                                              |  |
| Collection                                           | Subway 2.0                                                                            |  |
| Assembly instructions                                | not suitable for installation with flush valves                                       |  |
| Scope of delivery                                    | 1 x washdown toilet, rimless , 1 x fastening set                                      |  |
| Ordering information                                 | Please order toilet seat separately.                                                  |  |
| Length in mm                                         | 560                                                                                   |  |
| Width in mm                                          | 370                                                                                   |  |
| Height in mm                                         | 365                                                                                   |  |
| Weight in kg                                         | 27,52                                                                                 |  |
| Suitable for                                         | Concealed cistern                                                                     |  |
| Innovative flushing technology (with TwistFlush)     | No                                                                                    |  |
| Innovative flushing technology (with TwistFlush[e³]) | No                                                                                    |  |
| Flush type                                           | Washdown toilet                                                                       |  |
| Flush volume I                                       | 3 / 4,5                                                                               |  |
| Outlet / outlet                                      | horizontal outlet                                                                     |  |
| Wall-mounted - floor-standing                        | wall-mounted                                                                          |  |
| Leed                                                 | 4                                                                                     |  |
| Material                                             | Sanitary ceramics                                                                     |  |
| Surface                                              | glossy                                                                                |  |
| Colour name                                          | White Alpin                                                                           |  |
| EAN number                                           | 4051202219598                                                                         |  |