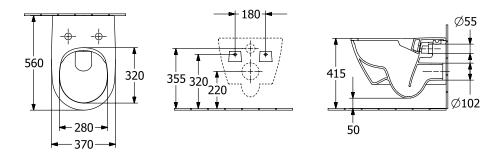

# TECHNICAL DRAWINGS

### 5614R001

#### 1. POSITION

| Article number                                       | 5614R001                                                                              |  |
|------------------------------------------------------|---------------------------------------------------------------------------------------|--|
| Article title                                        | Villeroy & Boch Subway 2.0<br>Washdown toilet, rimless, wall-<br>mounted, White Alpin |  |
| Product designation                                  | Washdown toilet, rimless                                                              |  |
| Collection                                           | Subway 2.0                                                                            |  |
| Assembly instructions                                | not suitable for installation with flush valves                                       |  |
| Scope of delivery                                    | 1 x washdown toilet, rimless , 1 x fastening set                                      |  |
| Ordering information                                 | Please order toilet seat separately.                                                  |  |
| Length in mm                                         | 560                                                                                   |  |
| Width in mm                                          | 370                                                                                   |  |
| Height in mm                                         | 365                                                                                   |  |
| Weight in kg                                         | 27,52                                                                                 |  |
| Suitable for                                         | Concealed cistern                                                                     |  |
| Innovative flushing technology (with TwistFlush)     | No                                                                                    |  |
| Innovative flushing technology (with TwistFlush[e³]) | No                                                                                    |  |
| Flush type                                           | Washdown toilet                                                                       |  |
| Flush volume I                                       | 3 / 4,5                                                                               |  |
| Outlet / outlet                                      | horizontal outlet                                                                     |  |
| Wall-mounted - floor-standing                        | wall-mounted                                                                          |  |
| Leed                                                 | 4                                                                                     |  |
| Material                                             | Sanitary ceramics                                                                     |  |
| Surface                                              | glossy                                                                                |  |
| Colour name                                          | White Alpin                                                                           |  |
| EAN number                                           | 4051202219598                                                                         |  |