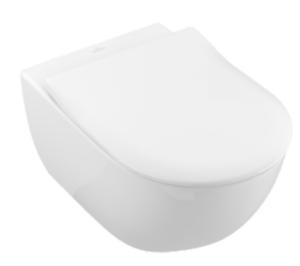

#### 1. POSITION

| Article number                                                    | 5614R201                                                                                                                |
|-------------------------------------------------------------------|-------------------------------------------------------------------------------------------------------------------------|
| Article title                                                     | Villeroy & Boch Subway 2.0 Combi-<br>Pack, wall-mounted, White Alpin                                                    |
| Product designation                                               | Combi-Pack                                                                                                              |
| Collection                                                        | Subway 2.0                                                                                                              |
| Assembly / Assembly type                                          | wall-mounted                                                                                                            |
| Scope of delivery                                                 | 1 x washdown toilet, rimless , 1 x toilet seat and cover 1 x fastening set                                              |
| Length in mm                                                      | 560                                                                                                                     |
| Width in mm                                                       | 370                                                                                                                     |
| Height in mm                                                      | 365                                                                                                                     |
| Weight in kg                                                      | 27,50                                                                                                                   |
| Suitable for                                                      | Concealed cistern                                                                                                       |
| Innovative flushing technology (with TwistFlush)                  | No                                                                                                                      |
| Innovative flushing technology (with TwistFlush[e <sup>3</sup> ]) | No                                                                                                                      |
| Flush type                                                        | Washdown toilet                                                                                                         |
| Flush volume I                                                    | 3 / 4,5 l                                                                                                               |
| Outlet / outlet                                                   | horizontal outlet                                                                                                       |
| Wall-mounted - floor-standing                                     | wall-mounted                                                                                                            |
| Function                                                          | <ul> <li>with automatic lowering<br/>mechanism (SoftClosing)</li> <li>with removable seat<br/>(QuickRelease)</li> </ul> |
| Leed                                                              | 4                                                                                                                       |
| Material                                                          | Sanitary ceramics                                                                                                       |
| Colour name                                                       | White Alpin                                                                                                             |
| Other material                                                    | Toilet seat and cover: Duroplast                                                                                        |
| Other surfaces                                                    | Toilet seat and cover: glossy                                                                                           |
| EAN number                                                        | 4051202342388                                                                                                           |

## COLOUR

#### **COLOUR DESIGNATION**

White Alpin