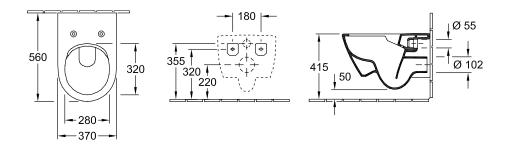

# TECHNICAL DRAWINGS

### 5614R201

#### 1. POSITION

| Article number                                                    | 5614R201                                                                                                                |
|-------------------------------------------------------------------|-------------------------------------------------------------------------------------------------------------------------|
| Article title                                                     | Villeroy & Boch Subway 2.0 Combi-<br>Pack, wall-mounted, White Alpin                                                    |
| Product designation                                               | Combi-Pack                                                                                                              |
| Collection                                                        | Subway 2.0                                                                                                              |
| Assembly / Assembly type                                          | wall-mounted                                                                                                            |
| Scope of delivery                                                 | 1 x washdown toilet, rimless , 1 x toilet seat and cover 1 x fastening set                                              |
| Length in mm                                                      | 560                                                                                                                     |
| Width in mm                                                       | 370                                                                                                                     |
| Height in mm                                                      | 365                                                                                                                     |
| Weight in kg                                                      | 27,50                                                                                                                   |
| Suitable for                                                      | Concealed cistern                                                                                                       |
| Innovative flushing technology (with TwistFlush)                  | No                                                                                                                      |
| Innovative flushing technology (with TwistFlush[e <sup>3</sup> ]) | No                                                                                                                      |
| Flush type                                                        | Washdown toilet                                                                                                         |
| Flush volume I                                                    | 3 / 4,5 l                                                                                                               |
| Outlet / outlet                                                   | horizontal outlet                                                                                                       |
| Wall-mounted - floor-standing                                     | wall-mounted                                                                                                            |
| Function                                                          | <ul> <li>with automatic lowering<br/>mechanism (SoftClosing)</li> <li>with removable seat<br/>(QuickRelease)</li> </ul> |
| Leed                                                              | 4                                                                                                                       |
| Material                                                          | Sanitary ceramics                                                                                                       |
| Colour name                                                       | White Alpin                                                                                                             |
| Other material                                                    | Toilet seat and cover: Duroplast                                                                                        |
| Other surfaces                                                    | Toilet seat and cover: glossy                                                                                           |
| EAN number                                                        | 4051202342388                                                                                                           |