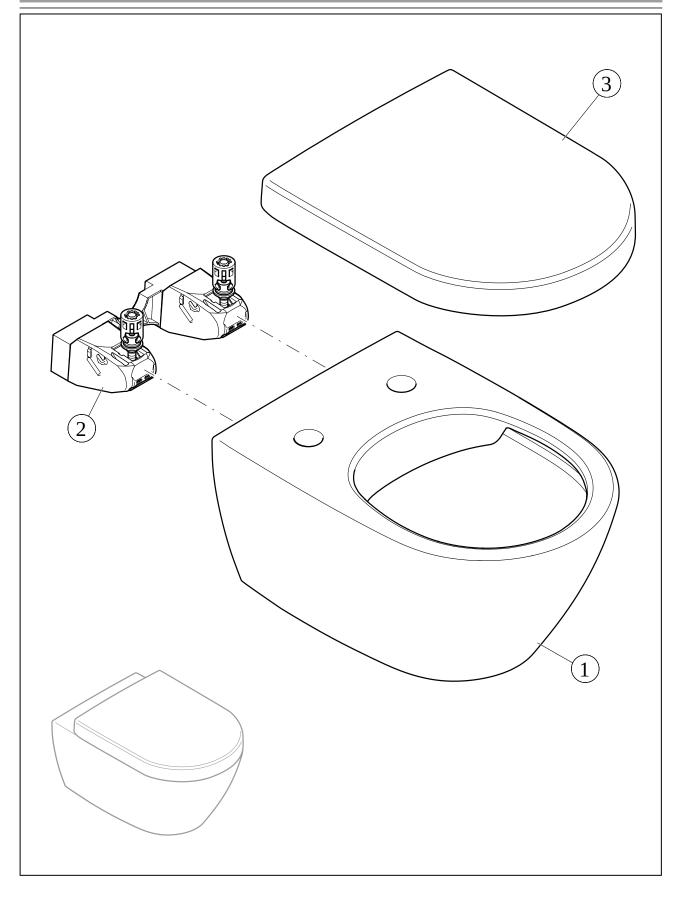

# EXPLOSION DRAWINGS

## BILL OF MATERIALS

No. Article No.

0

9M78S101

Description

Toilet seat and cover SlimSeat

Quantity

1