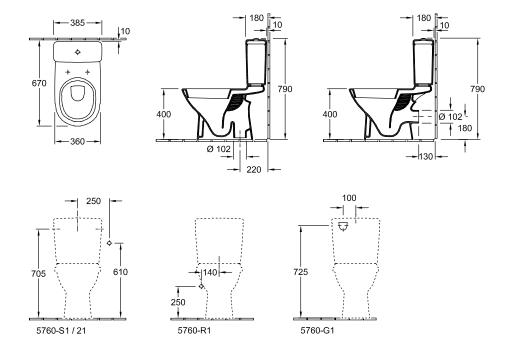

|
| Material                                             | Sanitary ceramics                                                                                                   |
| Surface                                              | glossy                                                                                                              |
| Colour name                                          | White Alpin CeramicPlus                                                                                             |
| EAN number                                           | 4051202033446                                                                                                       |

# COLOUR

#### **COLOUR DESIGNATION**



White Alpin



# TECHNICAL DRAWINGS

### 566101R1





# EXPLOSION DRAWINGS





# BILL OF MATERIALS

No. Article No. Description Quantity

0 92223601 Fastening set 1