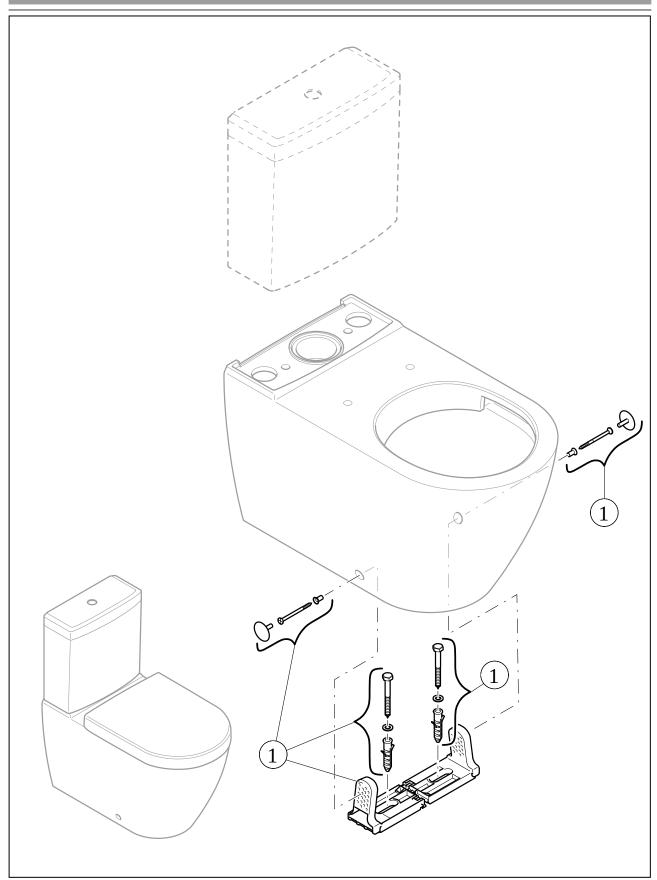

# EXPLOSION DRAWINGS

# BILL OF MATERIALS

No. Article No. Description Quantity

0 92223601 Fastening set 1