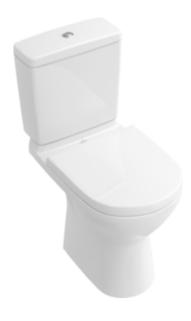

#### 1. POSITION

| Article number                                       | 566101R1                                                                                                            |
|------------------------------------------------------|---------------------------------------------------------------------------------------------------------------------|
| Article title                                        | Villeroy & Boch O.novo Washdown<br>toilet for close-coupled WC-suite,<br>floor-standing, White Alpin<br>CeramicPlus |
| Product designation                                  | Washdown toilet for close-coupled WC-suite                                                                          |
| Collection                                           | O.novo                                                                                                              |
| Assembly / Assembly type                             | floor-standing                                                                                                      |
| Scope of delivery                                    | 1 x washdown toilet , 1 x fastening set                                                                             |
| Ordering information                                 | Please order toilet seat separately. Please order cistern separately.                                               |
| Length in mm                                         | 650                                                                                                                 |
| Width in mm                                          | 360                                                                                                                 |
| Height in mm                                         | 400                                                                                                                 |
| Weight in kg                                         | 22,30                                                                                                               |
| Suitable for                                         | Mounted cistern                                                                                                     |
| Innovative flushing technology (with TwistFlush)     | No                                                                                                                  |
| Innovative flushing technology (with TwistFlush[e³]) | No                                                                                                                  |
| Flush type                                           | Washdown toilet                                                                                                     |
| Flush volume I                                       | 3 / 4,5                                                                                                             |
| Outlet / outlet                                      | vertical outlet                                                                                                     |
| Wall-mounted - floor-standing                        | floor-standing                                                                                                      |
| Leed                                                 | 4                                                                                                                   |
| Material                                             | Sanitary ceramics                                                                                                   |
| Surface                                              | glossy                                                                                                              |
| Colour name                                          | White Alpin CeramicPlus                                                                                             |
| EAN number                                           | 4051202033446                                                                                                       |