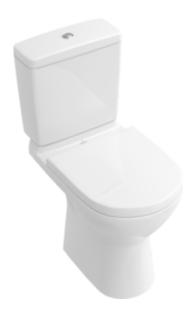

#### 1. POSITION

| Article number                                       | 56611001                                                                                             |
|------------------------------------------------------|------------------------------------------------------------------------------------------------------|
| Article title                                        | Villeroy & Boch O.novo Washdown<br>toilet for close-coupled WC-suite,<br>floor-standing, White Alpin |
| Product designation                                  | Washdown toilet for close-coupled WC-suite                                                           |
| Collection                                           | O.novo                                                                                               |
| Assembly / Assembly type                             | floor-standing                                                                                       |
| Scope of delivery                                    | $1 \times \text{washdown toilet}$ , $1 \times \text{fastening}$ set                                  |
| Ordering information                                 | Please order toilet seat separately. Please order cistern separately.                                |
| Length in mm                                         | 650                                                                                                  |
| Width in mm                                          | 360                                                                                                  |
| Height in mm                                         | 400                                                                                                  |
| Weight in kg                                         | 22,30                                                                                                |
| Suitable for                                         | Mounted cistern                                                                                      |
| Innovative flushing technology (with TwistFlush)     | No                                                                                                   |
| Innovative flushing technology (with TwistFlush[e³]) | No                                                                                                   |
| Flush type                                           | Washdown toilet                                                                                      |
| Flush volume I                                       | 3 / 4,5                                                                                              |
| Outlet / outlet                                      | horizontal outlet                                                                                    |
| Wall-mounted - floor-standing                        | floor-standing                                                                                       |
| Leed                                                 | 4                                                                                                    |
| Material                                             | Sanitary ceramics                                                                                    |
| Surface                                              | glossy                                                                                               |
| Colour name                                          | White Alpin                                                                                          |
| EAN number                                           | 4051202030148                                                                                        |