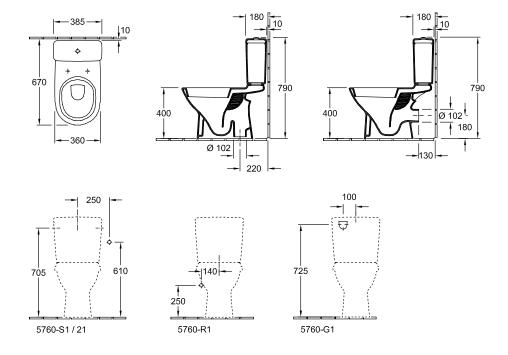

|
| Material                                             | Sanitary ceramics                                                                                    |
| Surface                                              | glossy                                                                                               |
| Colour name                                          | White Alpin                                                                                          |
| EAN number                                           | 4051202030148                                                                                        |

# COLOUR

#### **COLOUR DESIGNATION**



White Alpin



# TECHNICAL DRAWINGS

### 





## EXPLOSION DRAWINGS





## BILL OF MATERIALS

No. Article No. Description Quantity

0 92223601 Fastening set 1