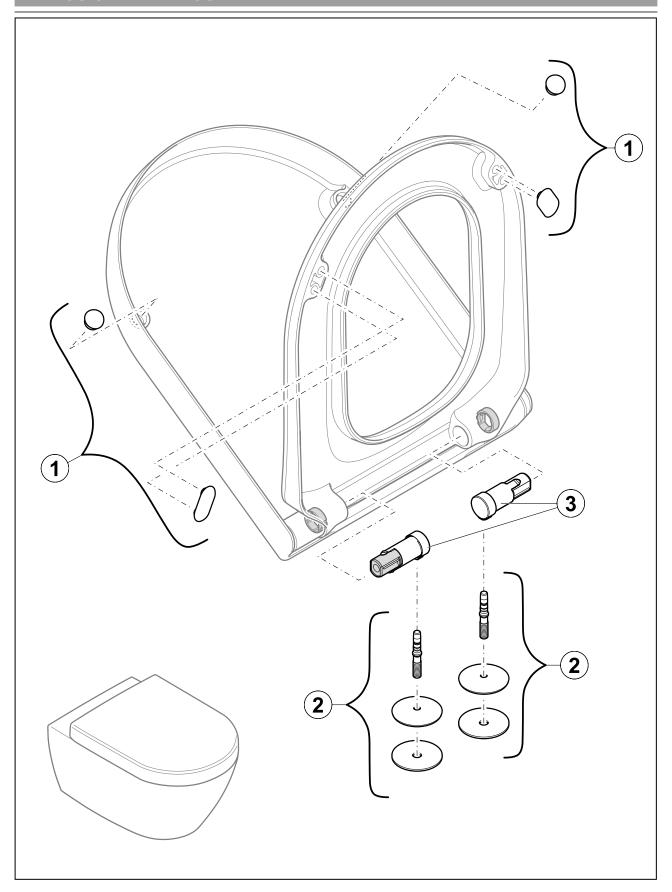

# EXPLOSION DRAWINGS

## BILL OF MATERIALS

| No. | Article No. | Description     | Quantity |
|-----|-------------|-----------------|----------|
| 1   | 92208100    | Buffer set      | 1        |
| 2   | 92222461    | Hinge set       | 1        |
| 3   | 92229200    | SoftClosing set | 1        |