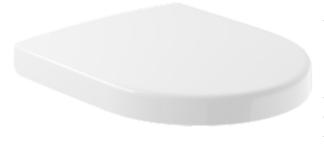

#### 1. POSITION

| Article number                                       | 9M69S101                                                                                                                                                   |  |
|------------------------------------------------------|------------------------------------------------------------------------------------------------------------------------------------------------------------|--|
| Article title                                        | Villeroy & Boch Subway 2.0 Toilet seat and cover Compact, with automatic lowering mechanism (SoftClosing), with removable seat (QuickRelease), White Alpin |  |
| Product designation                                  | Toilet seat and cover Compact                                                                                                                              |  |
| Collection                                           | Subway 2.0                                                                                                                                                 |  |
| Scope of delivery                                    | 1 x toilet seat and cover                                                                                                                                  |  |
| Length in mm                                         | 415                                                                                                                                                        |  |
| Width in mm                                          | 360                                                                                                                                                        |  |
| Height in mm                                         | 55                                                                                                                                                         |  |
| Weight in kg                                         | 2,93                                                                                                                                                       |  |
| Innovative flushing technology (with TwistFlush)     | No                                                                                                                                                         |  |
| Innovative flushing technology (with TwistFlush[e³]) | No                                                                                                                                                         |  |
| Function                                             | <ul> <li>with automatic lowering<br/>mechanism (SoftClosing)</li> <li>with removable seat<br/>(QuickRelease)</li> </ul>                                    |  |
| Material                                             | Duroplast                                                                                                                                                  |  |
| Surface                                              | glossy                                                                                                                                                     |  |
| Colour name                                          | White Alpin                                                                                                                                                |  |
| EAN number                                           | 4051202073275                                                                                                                                              |  |