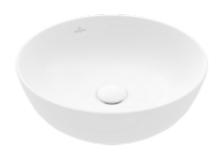

#### 1. POSITION

| Article number           | 417943RW                                                                                                                 |
|--------------------------|--------------------------------------------------------------------------------------------------------------------------|
| Article title            | Villeroy & Boch Artis Surface-<br>mounted washbasin, 430 x 430 x<br>130 mm, Stone White CeramicPlus,<br>without overflow |
| Product designation      | Surface-mounted washbasin                                                                                                |
| Collection               | Artis                                                                                                                    |
| Assembly / Assembly type | Surface-mounted                                                                                                          |
| Scope of delivery        | 1 x surface-mounted washbasin , 1 x fastening set 1 x cut-out template                                                   |
| Ordering information     | Please order non-closable drain valve separately.                                                                        |
| Length in mm             | 430                                                                                                                      |
| Width in mm              | 430                                                                                                                      |
| Height in mm             | 130                                                                                                                      |
| Interior depth           | 105                                                                                                                      |
| Diameter in mm           | 430                                                                                                                      |
| Weight in kg             | 8,20                                                                                                                     |
| express delivery         | No                                                                                                                       |
| Suitable for             | Wall-mounted tap fittings, Matching Villeroy&Boch furniture Tap fitting with raised base                                 |
| Material                 | TitanCeram                                                                                                               |
| Surface                  | matt                                                                                                                     |
| Colour name              | Stone White CeramicPlus                                                                                                  |
| With TitanGlaze          | Yes                                                                                                                      |
| With overflow            | No                                                                                                                       |
| EAN number               | 4051202840846                                                                                                            |