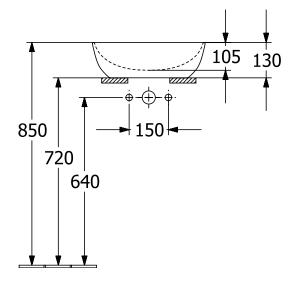

# TECHNICAL DRAWINGS

### 417943RW

#### 1. POSITION

| Article number           | 417943RW                                                                                                                 |
|--------------------------|--------------------------------------------------------------------------------------------------------------------------|
| Article title            | Villeroy & Boch Artis Surface-<br>mounted washbasin, 430 x 430 x<br>130 mm, Stone White CeramicPlus,<br>without overflow |
| Product designation      | Surface-mounted washbasin                                                                                                |
| Collection               | Artis                                                                                                                    |
| Assembly / Assembly type | Surface-mounted                                                                                                          |
| Scope of delivery        | 1 x surface-mounted washbasin , 1 x fastening set 1 x cut-out template                                                   |
| Ordering information     | Please order non-closable drain valve separately.                                                                        |
| Length in mm             | 430                                                                                                                      |
| Width in mm              | 430                                                                                                                      |
| Height in mm             | 130                                                                                                                      |
| Interior depth           | 105                                                                                                                      |
| Diameter in mm           | 430                                                                                                                      |
| Weight in kg             | 8,20                                                                                                                     |
| express delivery         | No                                                                                                                       |
| Suitable for             | Wall-mounted tap fittings, Matching Villeroy&Boch furniture Tap fitting with raised base                                 |
| Material                 | TitanCeram                                                                                                               |
| Surface                  | matt                                                                                                                     |
| Colour name              | Stone White CeramicPlus                                                                                                  |
| With TitanGlaze          | Yes                                                                                                                      |
| With overflow            | No                                                                                                                       |
| EAN number               | 4051202840846                                                                                                            |