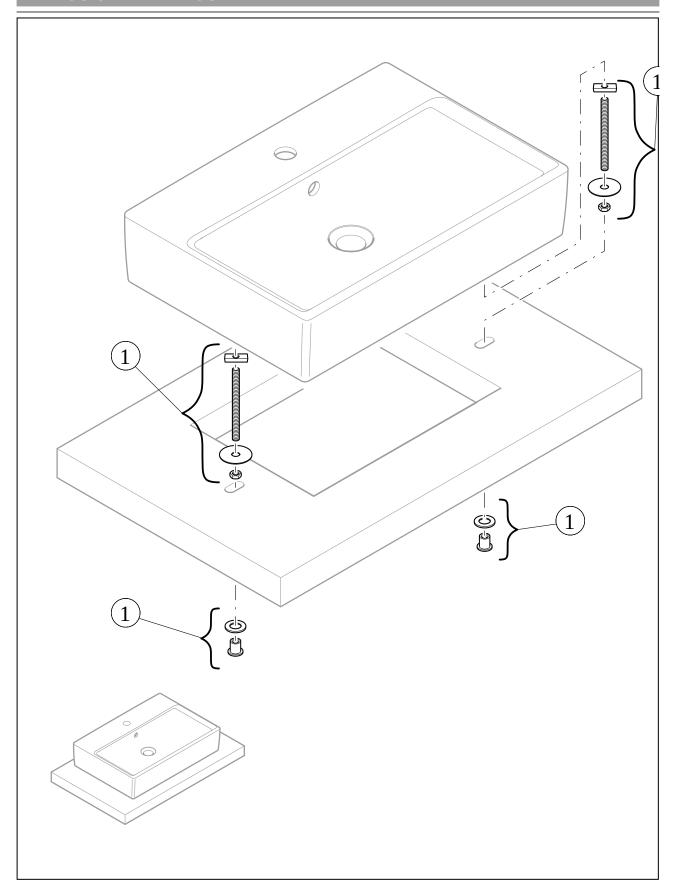

# EXPLOSION DRAWINGS

# BILL OF MATERIALS

No. Article No. Description Quantity

1 92238700 Fastening set 1