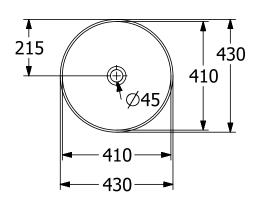

# TECHNICAL DRAWINGS

### 417943RW

#### 1. POSITION

| Article number           | 417943RW                                                                                                                 |
|--------------------------|--------------------------------------------------------------------------------------------------------------------------|
| Article title            | Villeroy & Boch Artis Surface-<br>mounted washbasin, 430 x 430 x<br>130 mm, Stone White CeramicPlus,<br>without overflow |
| Product designation      | Surface-mounted washbasin                                                                                                |
| Collection               | Artis                                                                                                                    |
| Assembly / Assembly type | Surface-mounted                                                                                                          |
| Scope of delivery        | 1 x surface-mounted washbasin , 1 x fastening set 1 x cut-out template                                                   |
| Ordering information     | Please order non-closable drain valve separately.                                                                        |
| Length in mm             | 430                                                                                                                      |
| Width in mm              | 430                                                                                                                      |
| Height in mm             | 130                                                                                                                      |
| Interior depth           | 105                                                                                                                      |
| Diameter in mm           | 430                                                                                                                      |
| Weight in kg             | 8,20                                                                                                                     |
| express delivery         | No                                                                                                                       |
| Suitable for             | Wall-mounted tap fittings, Matching Villeroy&Boch furniture Tap fitting with raised base                                 |
| Material                 | TitanCeram                                                                                                               |
| Surface                  | matt                                                                                                                     |
| Colour name              | Stone White CeramicPlus                                                                                                  |
| With TitanGlaze          | Yes                                                                                                                      |
| With overflow            | No                                                                                                                       |
| EAN number               | 4051202840846                                                                                                            |