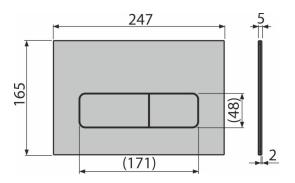

## Order number, Logistic information

|      |               | Weight                     | Dimensions                 | Quantity           |
|------|---------------|----------------------------|----------------------------|--------------------|
| Code | EAN           | (piece   packing   palett) | (piece   packing)          | (packing   palett) |
| MOON | 8595580577476 | 0,76   7,56   231,7 kg     | 255×85×175   255×85×175 mm | 10   280 pcs       |