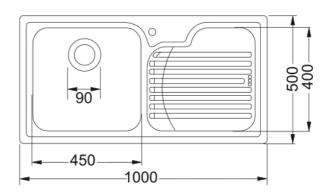

## GAX 611 3 1/2" WWK RHD sink | 101.0017.509

GAX 611 1000x500mm, right hand drainer, satin sink, 3 12, with waste kit, box

| Sink type                    | Sink (w/ drainer) |
|------------------------------|-------------------|
| Type of material             | Stainless Steel   |
| Number of bowls              | 1                 |
| Color                        | Steel             |
| Finish                       | X Brushed         |
| Dimensions                   |                   |
| External size: right to left | 1000.0            |
| External size: front to back | 500.0             |
| Bowl 1 size: right to left   | 450.0             |
| Bowl 1 size: front to back   | 400.0             |
| Bowl 1: depth                | 190.0             |
| Cutout inset: right to left  | 980.0             |
| Cutout inset: front to back  | 480.0             |
| Installation                 |                   |
| Minimum cabinet size         | 60 cm             |
| Product specifications       |                   |
| Installation type            | inset             |
| Waste outlet                 | 3 1/2"            |
| Position of drainer          | Right hand side   |
| Product identification       |                   |
| Product brand                | FRANKE            |
| Product family               | Smart             |
| Model range                  | Galassia          |
| Approval logo                | CE                |
| Properties                   |                   |
| Drainers number              | 1                 |
| Product reversibility        | no                |