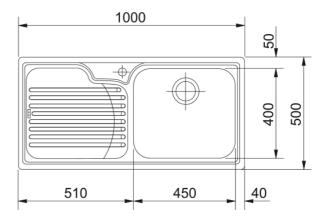

Galassia GAX 611 1000x500mm, Inset, Left Hand Drainer, Silk Stainless Steel,  $3\frac{1}{2}$ " Waste with Slotted Overflow, 1 tap hole. 50 Year Guarantee on all Franke sinks.

| Product Information          |                         |
|------------------------------|-------------------------|
| Sink type                    | Sink (w/ drainer)       |
| Type of material             | Stainless steel         |
| Number of bowls              | 1                       |
| Color                        | Steel                   |
| Finish                       | Stainless steel brushed |
| Dimensions                   |                         |
| External size: right to left | 1000.0                  |
| External size: front to back | 500.0                   |
| Bowl 1 size: right to left   | 450.0                   |
| Bowl 1 size: front to back   | 400.0                   |
| Bowl 1: depth                | 190.0                   |
| Cutout inset: right to left  | 980.0                   |
| Cutout inset: front to back  | 480.0                   |
| Installation                 |                         |
| Minimum cabinet size         | 60 cm                   |
| Product specifications       |                         |
| Installation type            | Inset                   |
| Waste outlet                 | 3 1/2"                  |
| Position of drainer          | Left hand side drainer  |
| Product Identification       |                         |
| Product brand                | FRANKE                  |
| Product family               | Smart                   |
| Model range                  | Galassia                |
| Approval logo                | CE                      |
| Approval logo                | UKCA                    |
| Properties                   |                         |
| Drainers number              | 1                       |
|                              |                         |