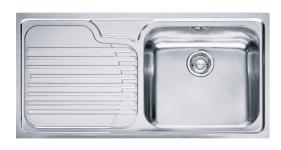

Galassia GAX 611 1000x500mm, Inset, Left Hand Drainer, Silk Stainless Steel,  $3\frac{1}{2}$ " Waste with Slotted Overflow, 1 tap hole. 50 Year Guarantee on all Franke sinks.

| Product Information          |                         |
|------------------------------|-------------------------|
| Sink type                    | Sink (w/ drainer)       |
| Type of material             | Stainless steel         |
| Number of bowls              | 1                       |
| Color                        | Steel                   |
| Finish                       | Stainless steel brushed |
| Dimensions                   |                         |
| External size: right to left | 1000.0                  |
| External size: front to back | 500.0                   |
| Bowl 1 size: right to left   | 450.0                   |
| Bowl 1 size: front to back   | 400.0                   |
| Bowl 1: depth                | 190.0                   |
| Cutout inset: right to left  | 980.0                   |
| Cutout inset: front to back  | 480.0                   |
| Installation                 |                         |
| Minimum cabinet size         | 60 cm                   |
| Product specifications       |                         |
| Installation type            | Inset                   |
| Waste outlet                 | 3 1/2"                  |
| Position of drainer          | Left hand side drainer  |
| Product Identification       |                         |
| Product brand                | FRANKE                  |
| Product family               | Smart                   |
| Model range                  | Galassia                |
| Approval logo                | CE                      |
| Approval logo                | UKCA                    |
| Properties                   |                         |
| Drainers number              | 1                       |
|                              |                         |