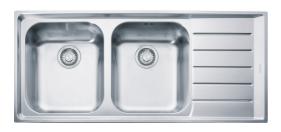

## Neptune NEX621 RHD | 101.0040.717

Neptune NEX621 Right Hand Drainer, Inset, Stainless Steel. 90mm Waste. 25 Year Warranty.

| Sink type                    | Sink (w/ drainer) |
|------------------------------|-------------------|
| Type of material             | Stainless Steel   |
| Number of bowls              | 2                 |
| Color                        | Steel             |
| Finish                       | X Brushed         |
| Dimensions                   |                   |
| External size: right to left | 1160.0            |
| External size: front to back | 510.0             |
| Bowl 1 size: right to left   | 360.0             |
| Bowl 1 size: front to back   | 420.0             |
| Bowl 1: depth                | 190.0             |
| Bowl 2 size: right to left   | 360.0             |
| Bowl 2 size: front to back   | 420.0             |
| Bowl 2: depth                | 190.0             |
| Cutout inset: right to left  | 1140.0            |
| Cutout inset: front to back  | 490.0             |
| Installation                 |                   |
| Minimum cabinet size         | 80 cm             |
| Product specifications       |                   |
| Installation type            | inset             |
| Waste outlet                 | 3 1/2"            |
| Position of drainer          | Right hand side   |
| Product identification       |                   |
| Product brand                | FRANKE            |
| Product family               | Maris             |
| Model range                  | Neptune           |
| Approval logo                | CE                |