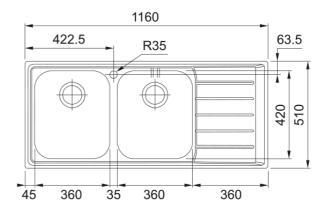

## Neptune NEX621 RHD | 101.0040.717

Neptune NEX621 Right Hand Drainer, Inset, Stainless Steel. 90mm Waste. 25 Year Warranty.

| Sink type                    | Sink (w/ drainer) |
|------------------------------|-------------------|
| Type of material             | Stainless Steel   |
| Number of bowls              | 2                 |
| Color                        | Steel             |
| Finish                       | X Brushed         |
| Dimensions                   |                   |
| External size: right to left | 1160.0            |
| External size: front to back | 510.0             |
| Bowl 1 size: right to left   | 360.0             |
| Bowl 1 size: front to back   | 420.0             |
| Bowl 1: depth                | 190.0             |
| Bowl 2 size: right to left   | 360.0             |
| Bowl 2 size: front to back   | 420.0             |
| Bowl 2: depth                | 190.0             |
| Cutout inset: right to left  | 1140.0            |
| Cutout inset: front to back  | 490.0             |
| Installation                 |                   |
| Minimum cabinet size         | 80 cm             |
| Product specifications       |                   |
| Installation type            | inset             |
| Waste outlet                 | 3 1/2"            |
| Position of drainer          | Right hand side   |
| Product identification       |                   |
| Product brand                | FRANKE            |
| Product family               | Maris             |
| Model range                  | Neptune           |
| Approval logo                | CE                |