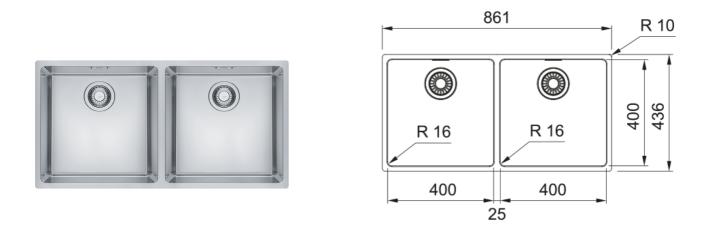

## MRX220-40/40 Maris Double Bowl Sink | 127.0578.566

Constructed from 18/10 grade stainless steel, it's made to withstand the everyday wear and tear of life in a busy kitchen.

| Aspect                 |                   |
|------------------------|-------------------|
| Sink type              | Bowl (no drainer) |
| Material type          | Stainless steel   |
| Number of bowls        | 2                 |
| Colour                 | Steel             |
| Finish                 | Brushed           |
| Dimensions             |                   |
| Overall length         | 860.0             |
| Overall depth          | 440.0             |
| Length                 | 400.0             |
| Depth                  | 400.0             |
| Height                 | 180.0             |
| Bowl 2: length         | 400.0             |
| Bowl 2: Width          | 400.0             |
| Bowl 2: height         | 180.0             |
| Installation           |                   |
| Cabinet size           | 90 cm             |
| Product features       |                   |
| Installation type      | Flushmount        |
| Installation type      | Topmount          |
| Installation type      | Undermount        |
| Waste outlet           | 3 1/2"            |
| Position of drainer    | No drainer        |
| Product identification |                   |
| Brand                  | FRANKE            |
| Product family         | Maris             |
| Range                  | Maris             |
| Approval logo          | CE                |
|                        |                   |

| Approval logo       | UKCA        |
|---------------------|-------------|
| Properties          |             |
| Drainer             | No drainer  |
| Reversible          | No          |
| Tap ledge           | No          |
| Waste kit           | Yes         |
| Waste kit type      | Manual      |
| Plumbing kit        | No          |
| Tap holes           | No tap hole |
| Soap dispenser hole | No          |