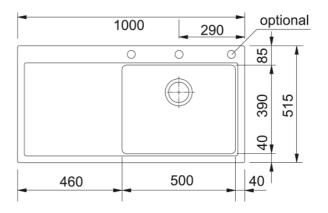

| Sink (w/ drainer)      |
|------------------------|
| Granite                |
| 1                      |
| Stone grey             |
| None                   |
|                        |
| 1000.0                 |
| 515.0                  |
| 500.0                  |
| 390.0                  |
| 200.0                  |
| 980.0                  |
| 495.0                  |
|                        |
| 60 cm                  |
|                        |
| Inset                  |
| 3 1/2"                 |
| Left hand side drainer |
|                        |
| FRANKE                 |
| Mythos                 |
| Mythos                 |
| CE                     |
| UKCA                   |
|                        |
| 1                      |
|                        |