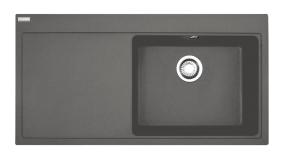

## MYTHOS MTG 611 LH Stone Grey | 114.0435.722

MYTHOS MTG 611 Stone Grey 1000x515mm, Inset, Left Hand Drainer, Fragranite with Sanitized®,  $3\frac{1}{2}$ " Waste with Round Overflow, 1 pre- formed tap hole. Complete with Strainer Bowl, Glass Chopping Board & Rollamat. 50 Year Guarantee on all Franke sinks.