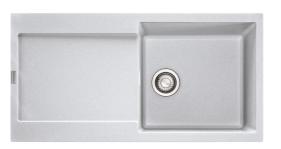

## MARIS MRG 611 REV Polar White | 114.0067.723

MARIS MRG 611 Polar White 970x500mm, Inset, Reversible, Fragranite with Sanitized 3½" Waste with Overflow, 2 pre-formed tap holes. 50 Year Guarantee on all Franke sinks.