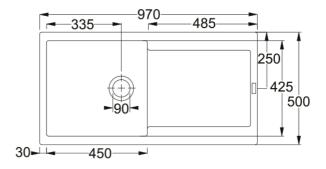

| Sink (w/ drainer)  |
|--------------------|
| Granite            |
| 1                  |
| Polar white        |
| None               |
|                    |
| 970.0              |
| 500.0              |
| 450.0              |
| 425.0              |
| 200.0              |
| 950.0              |
| 480.0              |
|                    |
| 60 cm              |
|                    |
| Inset              |
| 3 1/2"             |
| Reversible drainer |
|                    |
| FRANKE             |
| Maris              |
| Maris              |
| CE                 |
| UKCA               |
|                    |
| 1                  |
|                    |