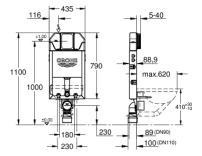

## **PRODUCT DESCRIPTION** (1/2)

- cistern volume 6 l
- 2 WC fixing bolts
- · inlet and outlet connecting set
- · distance of fixing bolts 180/230 mm
- GROHE Water Saving Less water, perfect flow
- angle valve 15 mm (½")
- for mounting of small flush plates revision shaft 40 949 000 to be ordered separately
- Shortable inspection shaft incl. protection during construction phase, for vertical use
- flushing cistern SLIM, 3 6 l, containing following features:
- pneumatic discharge valve offering 3 modes of operation: dual flush or start/stop or single flush
- for on-the-wall installation wall brackets 39 699 000 need to be ordered separately

- · water supply from top
- optional flow manager please order separately

## 39 684 00D UNISET SLIM ELEMENT FOR WC WITH FLUSHING CISTERN 88.9 MM

**PRODUCT DESCRIPTION** (2/2)

- adjustment ex factory 4.5 l and 3 l