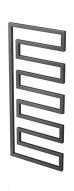

## Description

1290x580 mm water version (,)

## Finish

Matt black 100346754

## Other Finishes

chrome 100346753