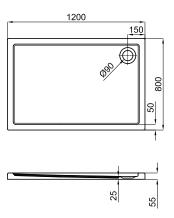

Shower Trays

Description

120x80 LIGHT shower tray.

Finish

white 100053974

Technical drawing

Dimensions in mm

**WORK** 