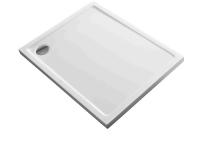

Shower Trays

Description

120x80 LIGHT shower tray.

Finish

white 100053974

Technical drawing

Dimensions in mm

**WORK** 