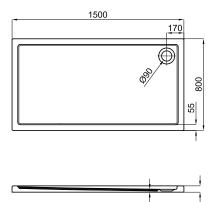

Shower Trays

150x80 LIGHT shower tray.

white 100268645

Technical drawing

Dimensions in mm

Noken does not guarantee the supply of discontinued items

Warranty:For a warranty or other information on this product, visit our Web address: www.noken.com