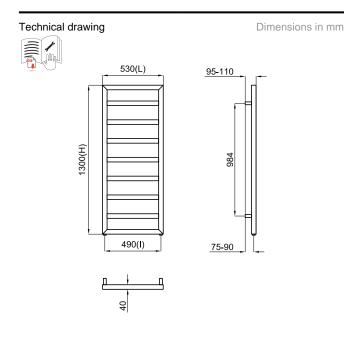

## Description

noke

PORCELANOSA BATHROOMS

Class II electrical version with thermostat (EL2) 530X1300 mm.

Warranty:For a warranty or other information on this product, visit our Web address: www.noken.com

Legal disclaimer: All details provided by the NOKEN's Product has an information purpose without any contractual value. In order to obtain further information about the materials and their installation please visit our showrooms. NOKEN reserves the right to modify or delete any information on this site. The images and colours shown in this site may differ from the real ones.