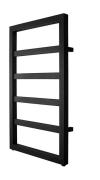

## Description

noke

PORCELANOSA BATHROOMS

Class II electrical version with thermostat (EL2) 530X1300 mm.

Warranty:For a warranty or other information on this product, visit our Web address: www.noken.com

Legal disclaimer: All details provided by the NOKEN's Product has an information purpose without any contractual value. In order to obtain further information about the materials and their installation please visit our showrooms. NOKEN reserves the right to modify or delete any information on this site. The images and colours shown in this site may differ from the real ones.