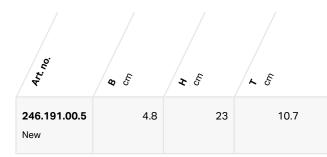

## **TECHNICAL DATA**

Flow pressure 0.1–10 bar

Storage temperature  $≤ 40 \, ^{\circ}\text{C}$  Flow rate at 0.5 bar 0.06 l/s Flow rate at 3 bar 0.16 l/s