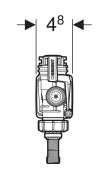

## SCOPE OF DELIVERY

 Filter for nipple / reinforced braided hose types 350 and 380 filling valves

New article available from 08.01.2025