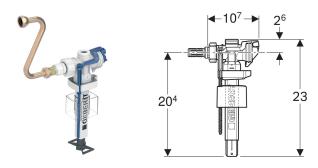

# Geberit Type 383 fill valve, lateral water supply connection, 3/8", nipple made of brass

### **CHARACTERISTICS**

- · Adjustable filling height
- Threaded nipple made of brass
- Water supply connection on the left/right
- Low-noise in accordance with tap group I (DIN 4109)

## **TECHNICAL DATA**

Flow pressure 0.1–10 bar

Storage temperature  $≤ 40 \, ^{\circ}\text{C}$  Flow rate at 0.5 bar 0.06 l/s Flow rate at 3 bar 0.16 l/s