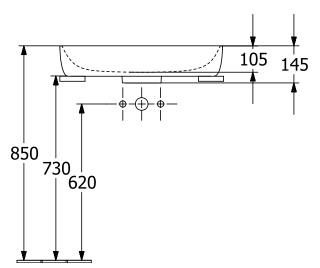

#### 1. POSITION

|                                                                                                                        | Article number           | 4A7465AM                                                                                                                              |
|------------------------------------------------------------------------------------------------------------------------|--------------------------|---------------------------------------------------------------------------------------------------------------------------------------|
| Proc<br>Collu<br>Assa<br>Sco<br>U<br>Leng<br>Widt<br>Heig<br>Inter<br>Weit<br>expr<br>Suita<br>Suita<br>Suita<br>Suita | Article title            | Villeroy & Boch Antao Surface-<br>mounted washbasin, 650 x 400 x<br>146 mm, without overflow, Almond<br>CeramicPlus                   |
|                                                                                                                        | Product designation      | Surface-mounted washbasin                                                                                                             |
|                                                                                                                        | Collection               | Antao                                                                                                                                 |
|                                                                                                                        | Assembly / Assembly type | Surface-mounted                                                                                                                       |
|                                                                                                                        | Scope of delivery        | 1 x surface-mounted washbasin , 1 x<br>fastening set 1 x cut-out template 1 x<br>non-closing outlet valve with ceramic<br>valve cover |
|                                                                                                                        | Length in mm             | 400                                                                                                                                   |
|                                                                                                                        | Width in mm              | 650                                                                                                                                   |
|                                                                                                                        | Height in mm             | 146                                                                                                                                   |
|                                                                                                                        | Interior depth           | 115                                                                                                                                   |
|                                                                                                                        | Weight in kg             | 12,40                                                                                                                                 |
|                                                                                                                        | express delivery         | No                                                                                                                                    |
|                                                                                                                        | Suitable for             | Wall-mounted tap fittings, Matching<br>Villeroy&Boch furniture Tap fitting<br>with raised base                                        |
|                                                                                                                        | Material                 | TitanCeram                                                                                                                            |
|                                                                                                                        | Surface                  | matt                                                                                                                                  |
|                                                                                                                        | Colour name              | Almond CeramicPlus                                                                                                                    |
|                                                                                                                        | With TitanGlaze          | Yes                                                                                                                                   |
|                                                                                                                        | With overflow            | No                                                                                                                                    |
|                                                                                                                        | EAN number               | 4062373907177                                                                                                                         |

# TECHNICAL DRAWINGS

### 4A7465AM