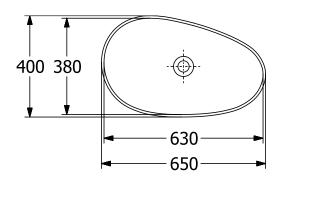

#### 1. POSITION

|                                                                                                                        | Article number           | 4A7465AM                                                                                                                              |
|------------------------------------------------------------------------------------------------------------------------|--------------------------|---------------------------------------------------------------------------------------------------------------------------------------|
| Proc<br>Collu<br>Assa<br>Sco<br>U<br>Leng<br>Widt<br>Heig<br>Inter<br>Weit<br>expr<br>Suita<br>Suita<br>Suita<br>Suita | Article title            | Villeroy & Boch Antao Surface-<br>mounted washbasin, 650 x 400 x<br>146 mm, without overflow, Almond<br>CeramicPlus                   |
|                                                                                                                        | Product designation      | Surface-mounted washbasin                                                                                                             |
|                                                                                                                        | Collection               | Antao                                                                                                                                 |
|                                                                                                                        | Assembly / Assembly type | Surface-mounted                                                                                                                       |
|                                                                                                                        | Scope of delivery        | 1 x surface-mounted washbasin , 1 x<br>fastening set 1 x cut-out template 1 x<br>non-closing outlet valve with ceramic<br>valve cover |
|                                                                                                                        | Length in mm             | 400                                                                                                                                   |
|                                                                                                                        | Width in mm              | 650                                                                                                                                   |
|                                                                                                                        | Height in mm             | 146                                                                                                                                   |
|                                                                                                                        | Interior depth           | 115                                                                                                                                   |
|                                                                                                                        | Weight in kg             | 12,40                                                                                                                                 |
|                                                                                                                        | express delivery         | No                                                                                                                                    |
|                                                                                                                        | Suitable for             | Wall-mounted tap fittings, Matching<br>Villeroy&Boch furniture Tap fitting<br>with raised base                                        |
|                                                                                                                        | Material                 | TitanCeram                                                                                                                            |
|                                                                                                                        | Surface                  | matt                                                                                                                                  |
|                                                                                                                        | Colour name              | Almond CeramicPlus                                                                                                                    |
|                                                                                                                        | With TitanGlaze          | Yes                                                                                                                                   |
|                                                                                                                        | With overflow            | No                                                                                                                                    |
|                                                                                                                        | EAN number               | 4062373907177                                                                                                                         |

# TECHNICAL DRAWINGS

### 4A7465AM