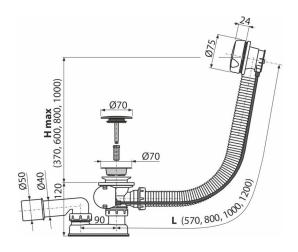

#### Features

- The length of the bathtub trap 57 cm
- Overflow flexi pipe
- Closing waste by pop-up mechanism
- Bath waste and overflow system
- Wet odour trap with swivel elbow

### Technical specifications

- Resistance of odour trap against the pressure 588 Pa
- Flow rate 51,6 l/min
- Overflow flow rate 42 l/min
- Thermal resistance 95 °C
- Odour trap 50 mm

<sup>\*</sup> For more information about warranty visit https://www.alcadrain.com/warranty.
© 2025 Alcadrain s.r.o | Changes in dimensions and design reserved. | www.alcadrain.com