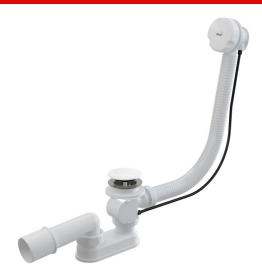

### Bath pop-up waste and trap, white

#### Features

- The length of the bathtub trap 57 cm
- Overflow flexi pipe
- Closing waste by pop-up mechanism
- Bath waste and overflow system
- Wet odour trap with swivel elbow

### Scope of supply

- White plastic control knob
- White plastic plug
- Assembly kit
- Chrome-plated stainless steel outlet grid
- Waste and trap body with overflow
- Profiled seal
- Odour trap of polypropylene, thermally and chemically resistant, longitudinally welded