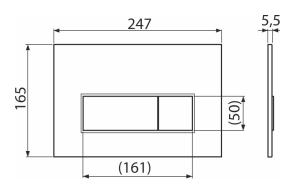

#### Features

- Double-acting mechanical flushing
- Compatible for all pre-wall installation systems and cisterns for building into solid walls Alca
- Material: plastic
- Surface finish: GOLD-mat
- The flush plate thanks to its profile stands out only 5.5 mm above the tiles